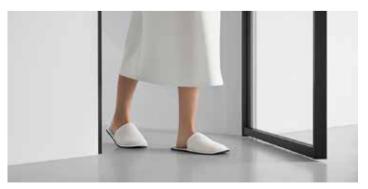

#### **Handle selections**

With two distinctive handle options designed to suit different lifestyles and aesthetics while maintaining a unified design language. The floating handle, a compact and minimalist option, blends effortlessly with the door's sleek profile. The divider handle extends from floor to ceiling, creating a strong vertical accent. Both handles share the same size proportions, color palette, and material finish, ensuring seamless visual harmony.