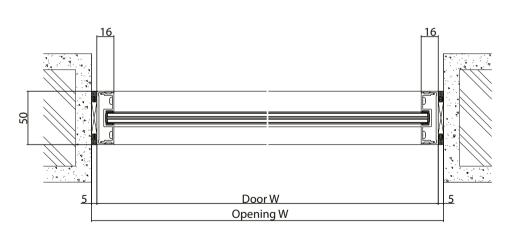

### Hanging door

Vertical section: 3 panels on 3 tracks in-wall hanging door (Telescopic type)

Horizontal section: 3 panels on 3 tracks in-wall hanging door (Telescopic type)