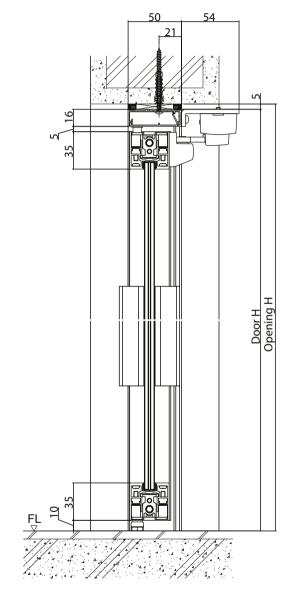

### Hanging door

Vertical section: 3 panels on 3 tracks in-wall hanging door (Telescopic type)

Horizontal section: 3 panels on 3 tracks in-wall hanging door (Telescopic type)