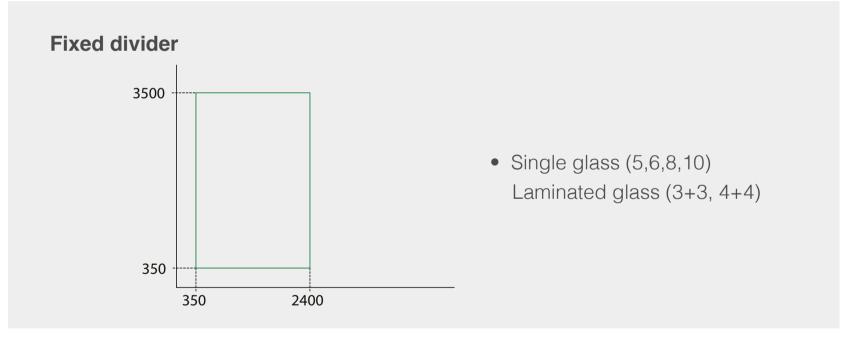

#### **Fixed divider**

Designed to subtly define spaces while maintaining an open, cohesive flow. With its unified, minimal profiles and precision-engineered construction, it adds structure without disrupting natural light or sightlines.

#### One divider, infinite design

TOSTEM provides a versatile fixed divider solution that can be adapted to suit a wide range of spatial and design requirements. Whether used as a subtle room divider or a bold architectural feature, the fixed divider is designed to integrate seamlessly with your interior concept offering both functionality and visual harmony.