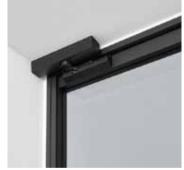

#### **Suspension roller**

system.

#### **Telescopic motion**

Connected and smooth operation Ensure smooth and stable sliding seamlessly adapt into various spaces.