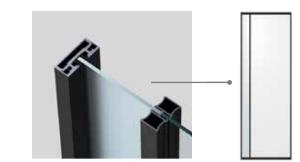

#### **Refined & Premium**

No visible screws, no caps — Just seamless design that speaks in clean lines and quiet elegance.

Our flush glazing channel creates a clean, uninterrupted look — where glass meets frame in perfect alignment, and design feels effortlessly elevated.