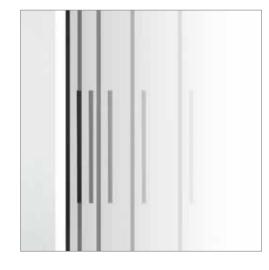

#### **Hanging door**

Redefines modern design with its sleek and unified vertical profiles that create a clean, seamless look. TOSTEM's advanced materials ensure smooth, silent operation while maintaining durability and style.

#### **Lattice collection**

Features unified vertical profiles that create a clean, cohesive look. You can design the arrangement of the vertical profiles to suit your personal style, while also customizing the glass texture to match the desired mood and functionality of your space. This flexibility allows for a truly tailored design that blends seamlessly with the overall architectural vision.