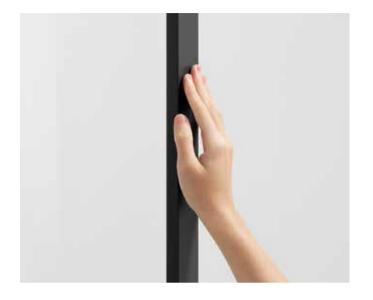

#### Floating handle

#### **Handle selections**

With two distinctive handle options designed to suit different lifestyles and aesthetics while maintaining a unified design language. The floating handle, a compact and minimalist option, blends effortlessly with the door's sleek profile. The divider handle extends from floor to ceiling, creating a strong vertical accent. Both handles share the same size proportions, color palette, and material finish, ensuring seamless visual harmony.