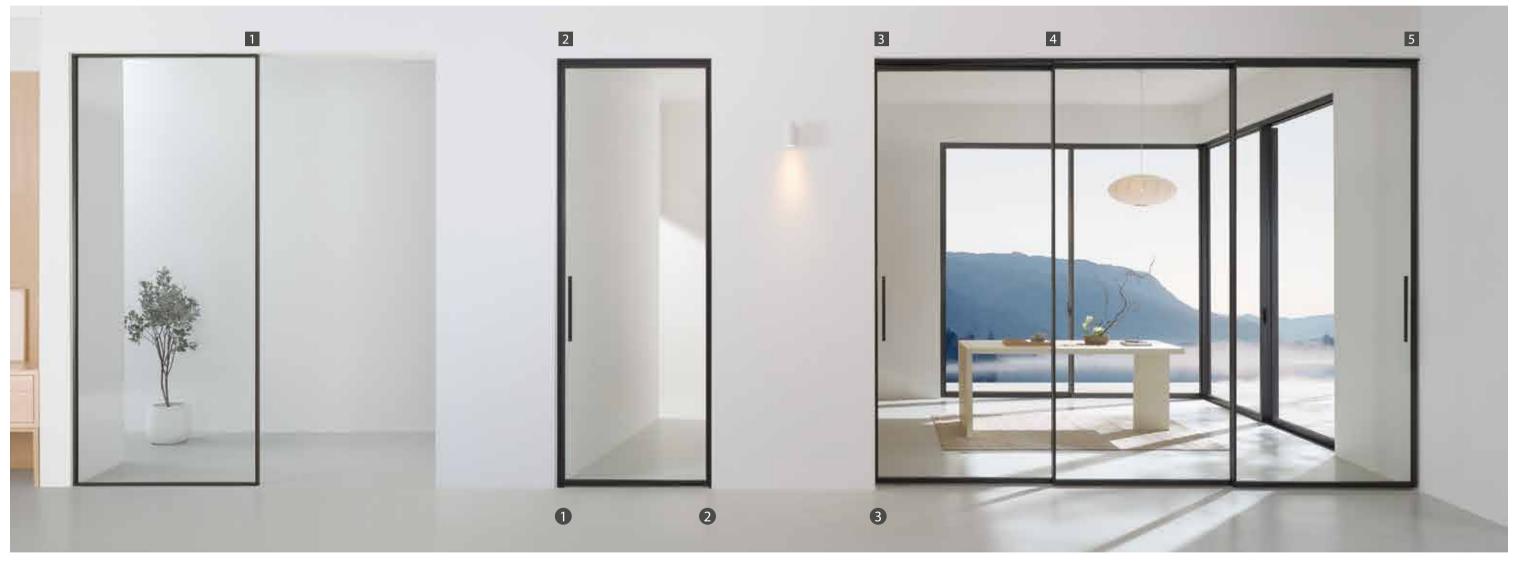

#### **Hanging door**

Redefines modern design with its sleek and unified vertical profiles that create a clean, seamless look. TOSTEM's advanced materials ensure smooth, silent operation while maintaining durability and style.

#### **Swing door**

Offers smooth, stable operation with minimal, clean design and unified profiles create a refined look, seamlessly integrating into any interior space.

Floating handle

#### **Fixed divider**

Designed to subtly define spaces while maintaining an open, cohesive flow. With its unified, minimal profiles and precision-engineered construction, it adds structure without disrupting natural light or sightlines.