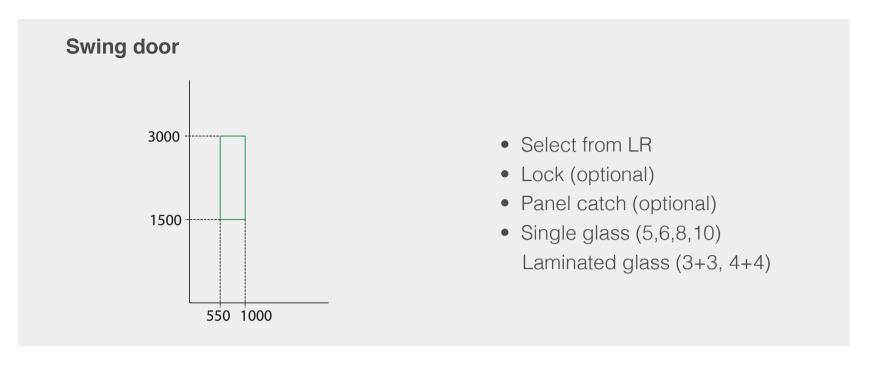

#### **Swing door**

Offers smooth, stable operation with minimal, clean design and unified profiles create a refined look, seamlessly integrating into any interior space.

Floating handle

#### Panel catch (optional)

Enhance functionality and minimalize visual interruptions.