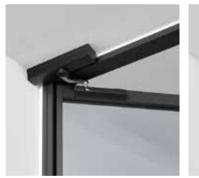

#### **Suspension roller**

system.

#### **Telescopic motion**

Connected and smooth operation Ensure smooth and stable sliding seamlessly adapt into various spaces.