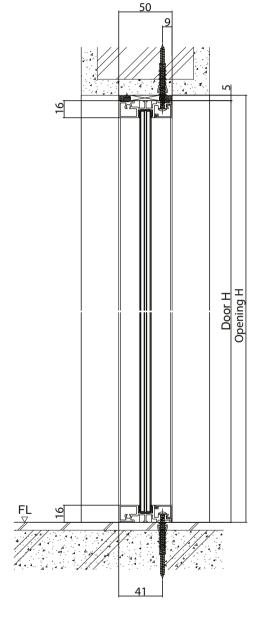

### Hanging door

Vertical section: 2 panels on 1 track on-wall hanging door (Detached type)

Horizontal section: 2 panels on 1 track on-wall hanging door (Detached type)