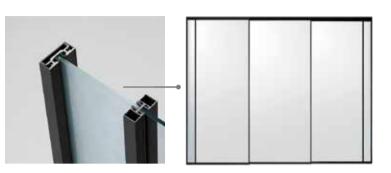

#### Form and function in beautiful balance

- 2 Swing door frame & panel: 16mm, Handle:16mm
  3 Hanging door panel: 16mm, Handle: 16mm
  5 Hanging door panel: 16mm, Handle: 16mm

#### Seamless minimal design

With IN16, we put the working hardware inside the frame because it is meant to work, not to be looked at. This means your eyes don't snag on any protruding parts, caps, or screws.

1 Concealed panel catch 2 Concealed Hinges 3 Concealed suspension roller

#### **Refined & Premium**

No visible screws, no caps — Just seamless design that speaks in clean lines and quiet elegance.

Our flush glazing channel creates a clean, uninterrupted look — where glass meets frame in perfect alignment, and design feels effortlessly elevated.