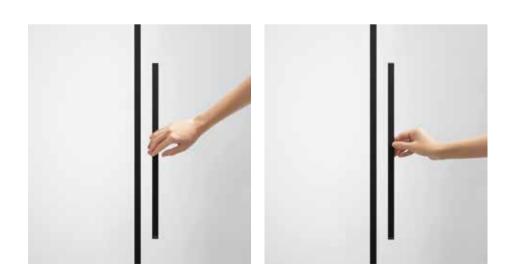

#### Floating handle

#### Divider handle

#### **Handle selections**

With two distinctive handle options designed to suit different lifestyles and aesthetics while maintaining a unified design language. The floating handle, a compact and minimalist option, blends effortlessly with the door's sleek profile. The divider handle extends from floor to ceiling, creating a strong vertical accent. Both handles share the same size proportions, color palette, and material finish, ensuring seamless visual harmony.