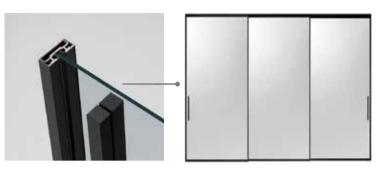

#### Seamless minimal design

With IN16, we put the working hardware inside the frame because it is meant to work, not to be looked at. This means your eyes don't snag on any protruding parts, caps, or screws.

#### **Refined & Premium**

No visible screws, no caps — Just seamless design that speaks in clean lines and quiet elegance.

Our flush glazing channel creates a clean, uninterrupted look — where glass meets frame in perfect alignment, and design feels effortlessly elevated.