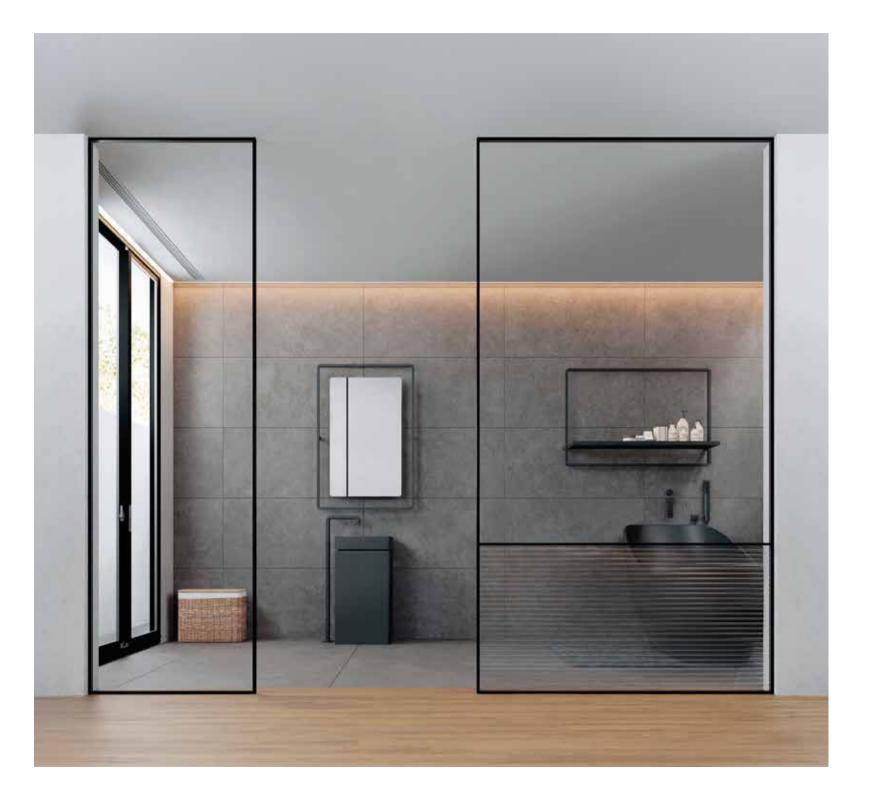

#### **Fixed divider**

Designed to subtly define spaces while maintaining an open, cohesive flow. With its unified, minimal profiles and precision-engineered construction, it adds structure without disrupting natural light or sightlines.

#### **Seamless aesthetic**

Ensuring a clean and refined appearance after installation. This attention to detail enhances its minimal profile, allowing the divider to define spaces elegantly without visual clutter.

#### One divider, infinite design

TOSTEM provides a versatile fixed divider solution that can be adapted to suit a wide range of spatial and design requirements. Whether used as a subtle room divider or a bold architectural feature, the fixed divider is designed to integrate seamlessly with your interior concept offering both functionality and visual harmony.