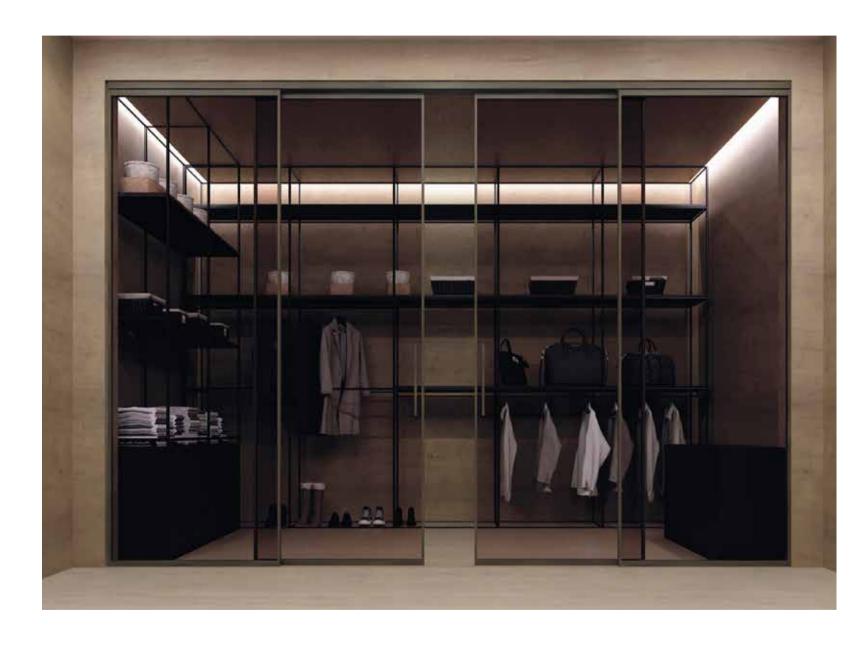

Product type: Hanging door (3 Panels 3 Tracks)
Color: Autumn Brown

Product type: Hanging door (4 Panels 4 Tracks)
Color: Natural Black

Product type: Swing door Color: Shine Gray

Product type: Fixed divider Option: Divider lattice Color: Natural Black

Product type: Hanging door (4 Panels 2 Tracks)
Color: Autumn Brown

Product type: Hanging door (4 Panels 4 Tracks)
Option: Divider handle, Divider lattice
Color: Dusk Gray