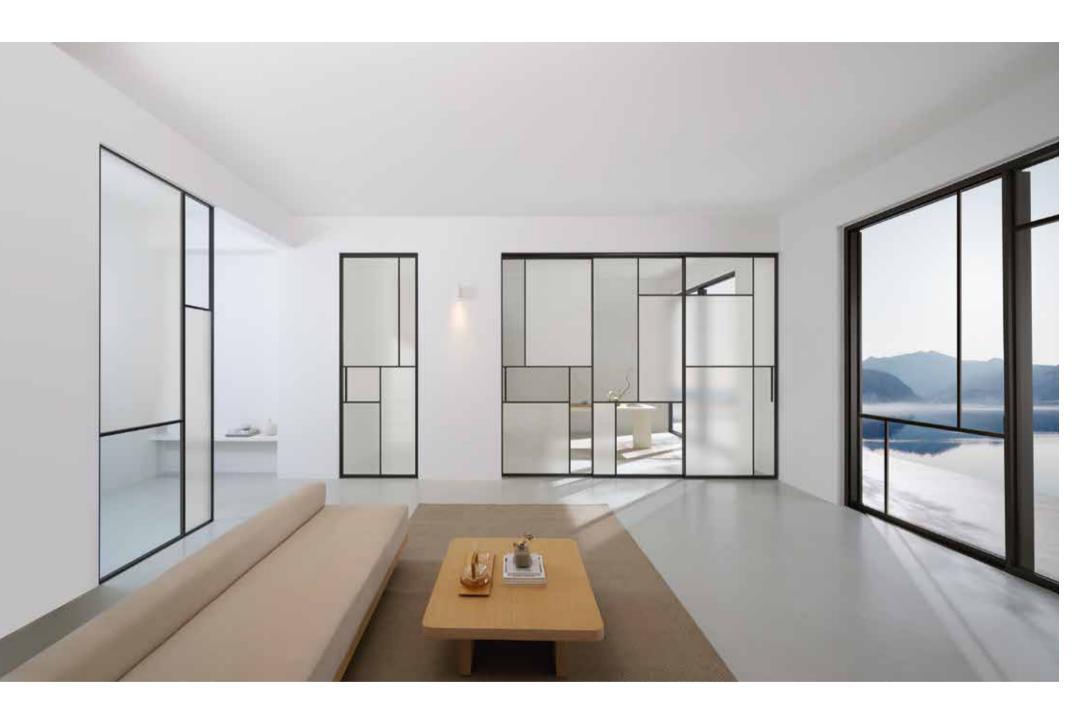

# Seamless connection,

eliminating boundaries

Enhancing flow and bringing perfect harmony to the way you live.

#### **Designed to match**

**IN16**, TOSTEM's new interior series, harmonizes effortlessly with exterior products, offering unified colors, finishes, and forms for a truly seamless living experience, inside and out.

#### Offer seamless connection between interior and exterior spaces

Enhancing the flow and harmony of your environment. With innovative design and cutting-edge technology, TOSTEM's elevates the transition, bringing the outdoors in and vice versa, for a truly fluid and open living experience.