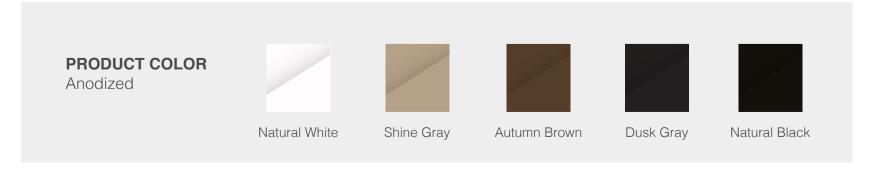

Product type: Hanging door (3 Panels 3 Tracks)
Color: Autumn Brown

Product type: Hanging door (4 Panels 4 Tracks)
Color: Natural Black

Product type: Swing door Color: Shine Gray

Product type: Fixed divider Option: Divider lattice Color: Natural Black

Product type: Hanging door (4 Panels 2 Tracks)
Color: Autumn Brown

Product type: Hanging door (4 Panels 4 Tracks)
Option: Divider handle, Divider lattice
Color: Dusk Gray