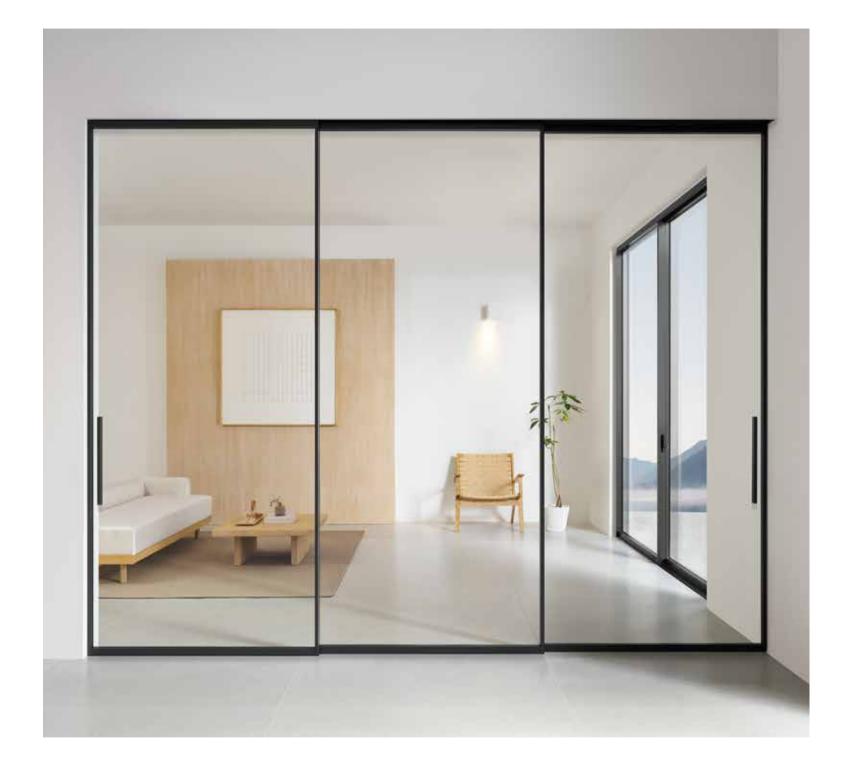

#### **Hanging door**

Redefines modern design with its sleek and unified vertical profiles that create a clean, seamless look. TOSTEM's advanced materials ensure smooth, silent operation while maintaining durability and style.

#### **Handle selections**

With two distinctive handle options designed to suit different lifestyles and aesthetics while maintaining a unified design language. The floating handle, a compact and minimalist option, blends effortlessly with the door's sleek profile. The divider handle extends from floor to ceiling, creating a strong vertical accent. Both handles share the same size proportions, color palette, and material finish, ensuring seamless visual harmony.