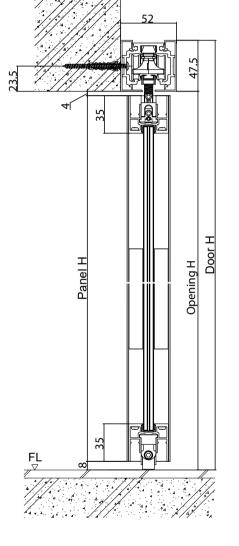

of your space. This flexibility allows for a truly tailored design that blends seamlessly with the overall architectural vision.



Product type: Hanging door (3 Panels 3 Tracks)
Color: Autumn Brown



Product type: Hanging door (4 Panels 4 Tracks)
Color: Natural Black



Product type: Swing door Color: Shine Gray



Product type: Fixed divider Option: Divider lattice Color: Natural Black



Product type: Hanging door (4 Panels 2 Tracks)
Color: Autumn Brown



Product type: Hanging door (4 Panels 4 Tracks)
Option: Divider handle, Divider lattice
Color: Dusk Gray

### Hanging door













### Hanging door



Vertical section: 3 panels on 3 tracks in-wall hanging door (Telescopic type)



Horizontal section: 3 panels on 3 tracks in-wall hanging door (Telescopic type)

### Hanging door



Vertical section: 2 panels on 1 track on-wall hanging door (Detached type)



Horizontal section: 2 panels on 1 track on-wall hanging door (Detached type)

### Swing door



Vertical section: Swing door

Horizontal section: Swing door

#### Fixed divider



Vertical section: Fixed divider



Horizontal section: Fixed divider