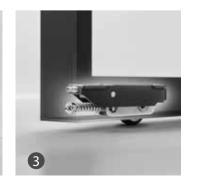

#### **Suspension roller**

system.

#### **Telescopic motion**

Connected and smooth operation Ensure smooth and stable sliding seamlessly adapt into various spaces.