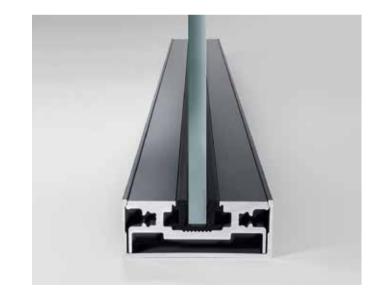

#### **Refined & Premium**

No visible screws, no caps — Just seamless design that speaks in clean lines and quiet elegance.

Our flush glazing channel creates a clean, uninterrupted look — where glass meets frame in perfect alignment, and design feels effortlessly elevated.

#### Seamless minimal design

With IN16, we put the working hardware inside the frame because it is meant to work, not to be looked at. This means your eyes don't snag on any protruding parts, caps, or screws.