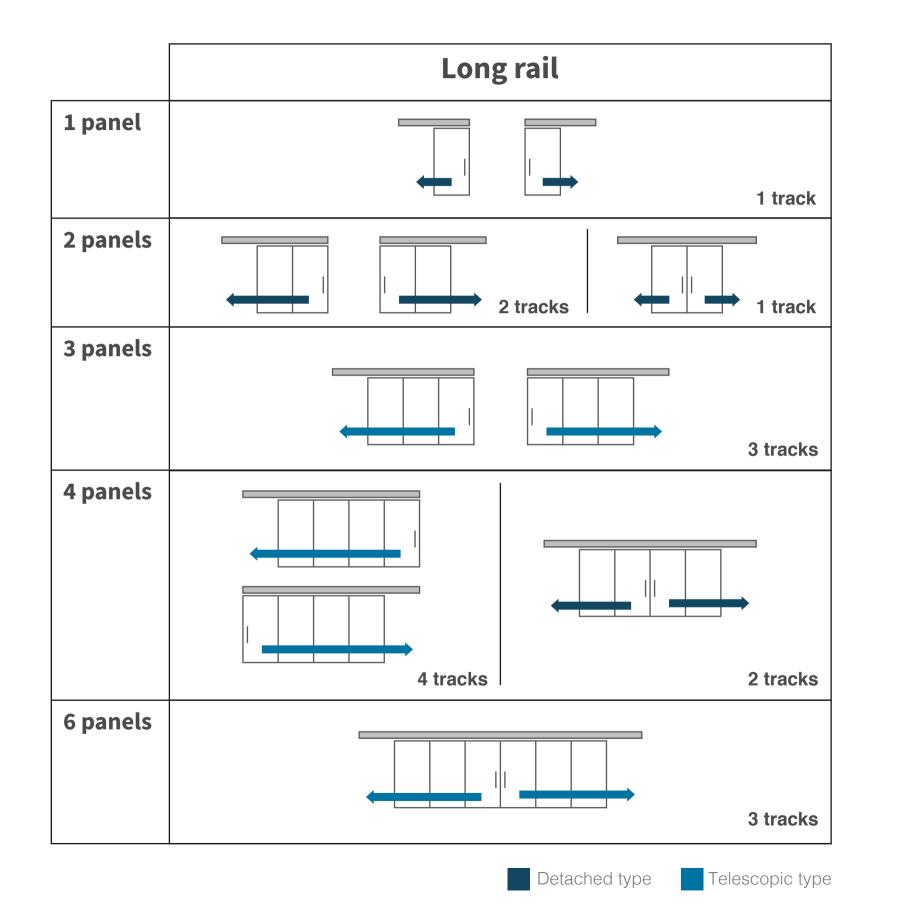

### Hanging door

### Hanging door

Vertical section: 3 panels on 3 tracks in-wall hanging door (Telescopic type)

Horizontal section: 3 panels on 3 tracks in-wall hanging door (Telescopic type)

### Hanging door

Vertical section: 2 panels on 1 track on-wall hanging door (Detached type)

Horizontal section: 2 panels on 1 track on-wall hanging door (Detached type)