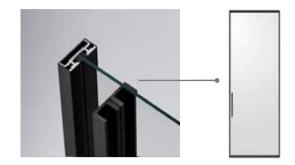

#### **Refined & Premium**

No visible screws, no caps — Just seamless design that speaks in clean lines and quiet elegance.

Our flush glazing channel creates a clean, uninterrupted look — where glass meets frame in perfect alignment, and design feels effortlessly elevated.