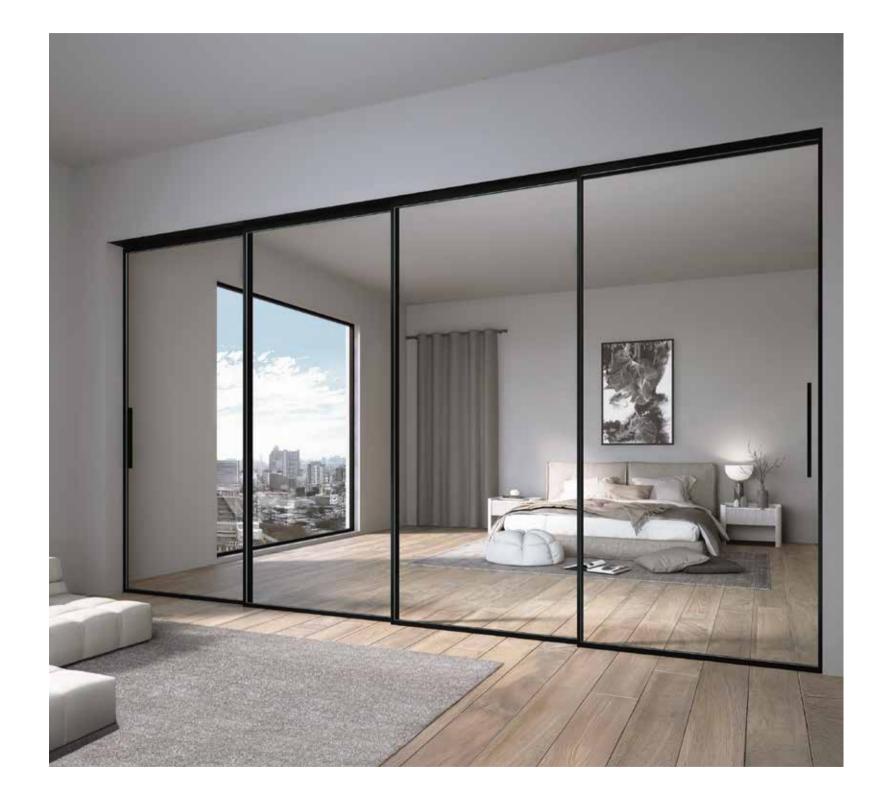

Product type: Hanging door (3 Panels 3 Tracks)
Color: Autumn Brown

Product type: Hanging door (4 Panels 4 Tracks)
Color: Natural Black

Product type: Swing door Color: Shine Gray

Product type: Fixed divider Option: Divider lattice Color: Natural Black