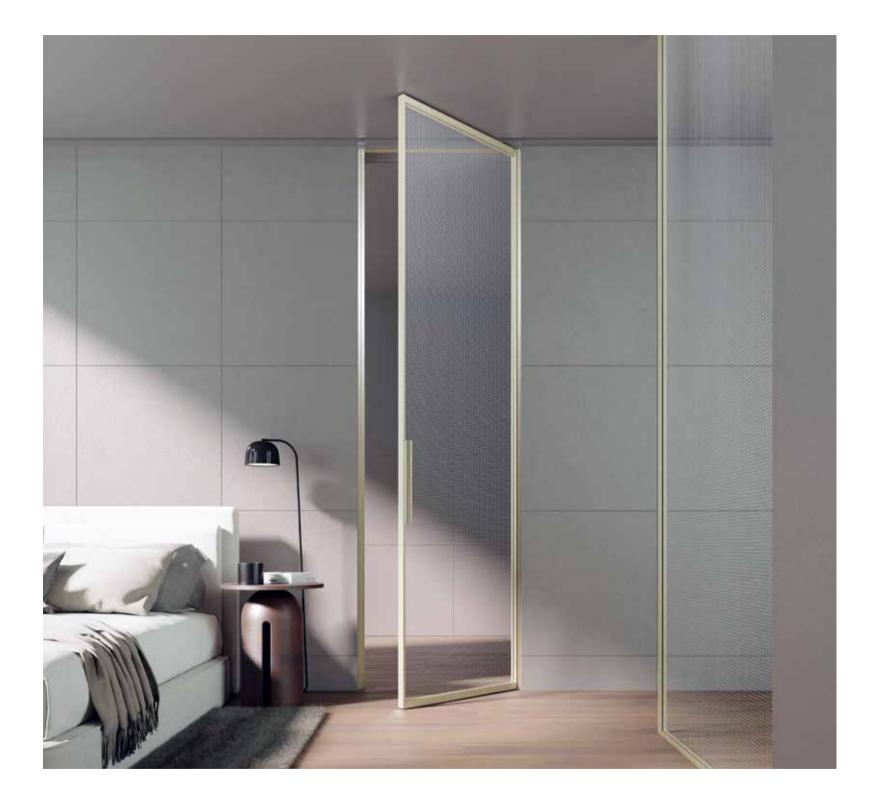

#### **Swing door**

Offers smooth, stable operation with minimal, clean design and unified profiles create a refined look, seamlessly integrating into any interior space.

Floating handle

Product type: Hanging door (3 Panels 3 Tracks)
Color: Autumn Brown

Product type: Hanging door (4 Panels 4 Tracks)
Color: Natural Black

Product type: Swing door Color: Shine Gray

Product type: Fixed divider Option: Divider lattice Color: Natural Black