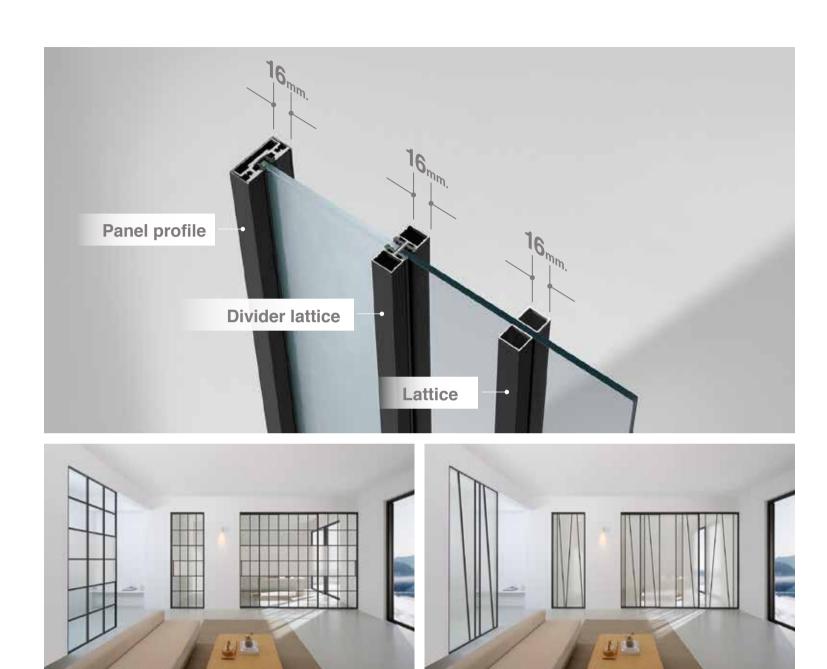

#### **Craft your space with IN16**

TOSTEM's **IN16 interior series** offers customizable lattice patterns, allowing homeowners to tailor the design to match their space. This flexibility ensures a harmonious, seamless visual flow throughout the home, enhancing both style and functions. The lattice can also be used for exterior windows and doors, extending design continuity throughout the entire living environment.

#### **Lattice collection**

Features unified vertical profiles that create a clean, cohesive look. You can design the arrangement of the vertical profiles to suit your personal style, while also customizing the glass texture to match the desired mood and functionality of your space. This flexibility allows for a truly tailored design that blends seamlessly with the overall architectural vision.