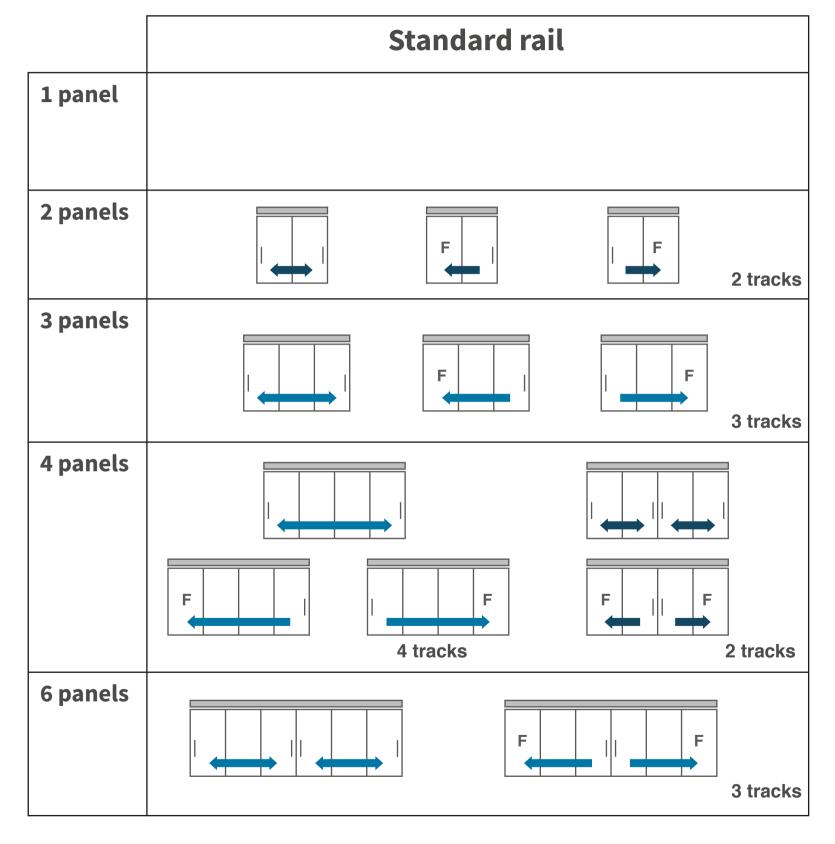

### Hanging door

### Hanging door

Vertical section: 3 panels on 3 tracks in-wall hanging door (Telescopic type)

Horizontal section: 3 panels on 3 tracks in-wall hanging door (Telescopic type)

### Hanging door

Vertical section: 2 panels on 1 track on-wall hanging door (Detached type)

Horizontal section: 2 panels on 1 track on-wall hanging door (Detached type)