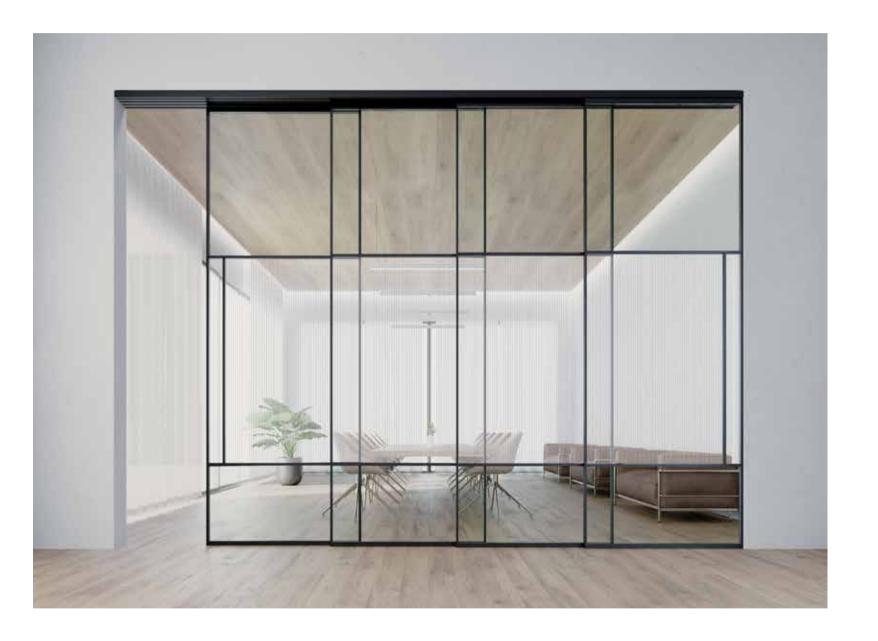

Product type: Hanging door (3 Panels 3 Tracks)
Color: Autumn Brown

Product type: Hanging door (4 Panels 4 Tracks)
Color: Natural Black

Product type: Swing door Color: Shine Gray

Product type: Fixed divider Option: Divider lattice Color: Natural Black

Product type: Hanging door (4 Panels 2 Tracks)
Color: Autumn Brown

Product type: Hanging door (4 Panels 4 Tracks)
Option: Divider handle, Divider lattice
Color: Dusk Gray