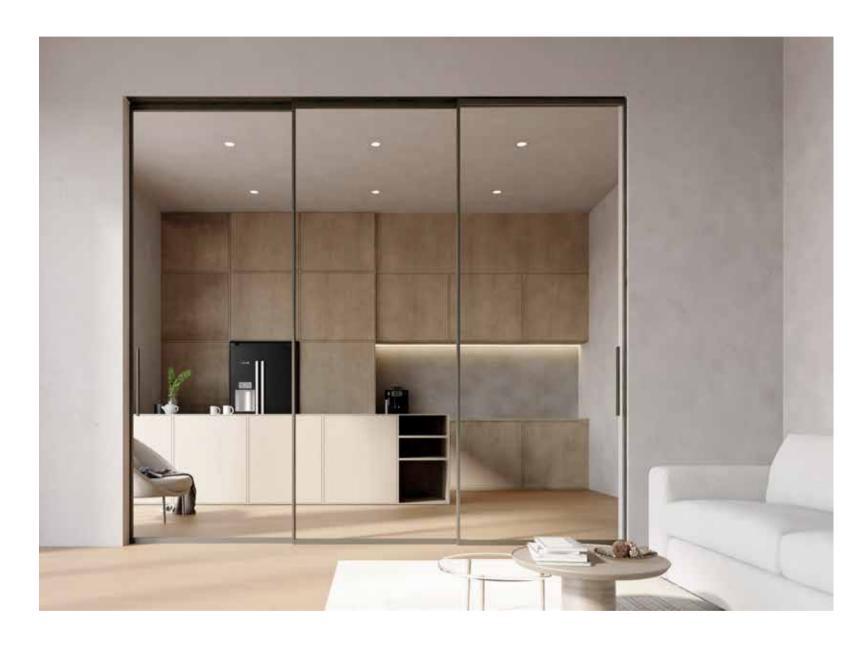

Product type: Hanging door (3 Panels 3 Tracks)
Color: Autumn Brown

Product type: Hanging door (4 Panels 4 Tracks)
Color: Natural Black

Product type: Swing door Color: Shine Gray

Product type: Fixed divider Option: Divider lattice Color: Natural Black