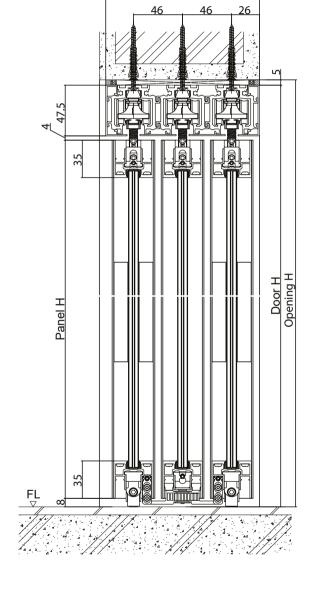

### Hanging door

Vertical section: 3 panels on 3 tracks in-wall hanging door (Telescopic type)

Horizontal section: 3 panels on 3 tracks in-wall hanging door (Telescopic type)