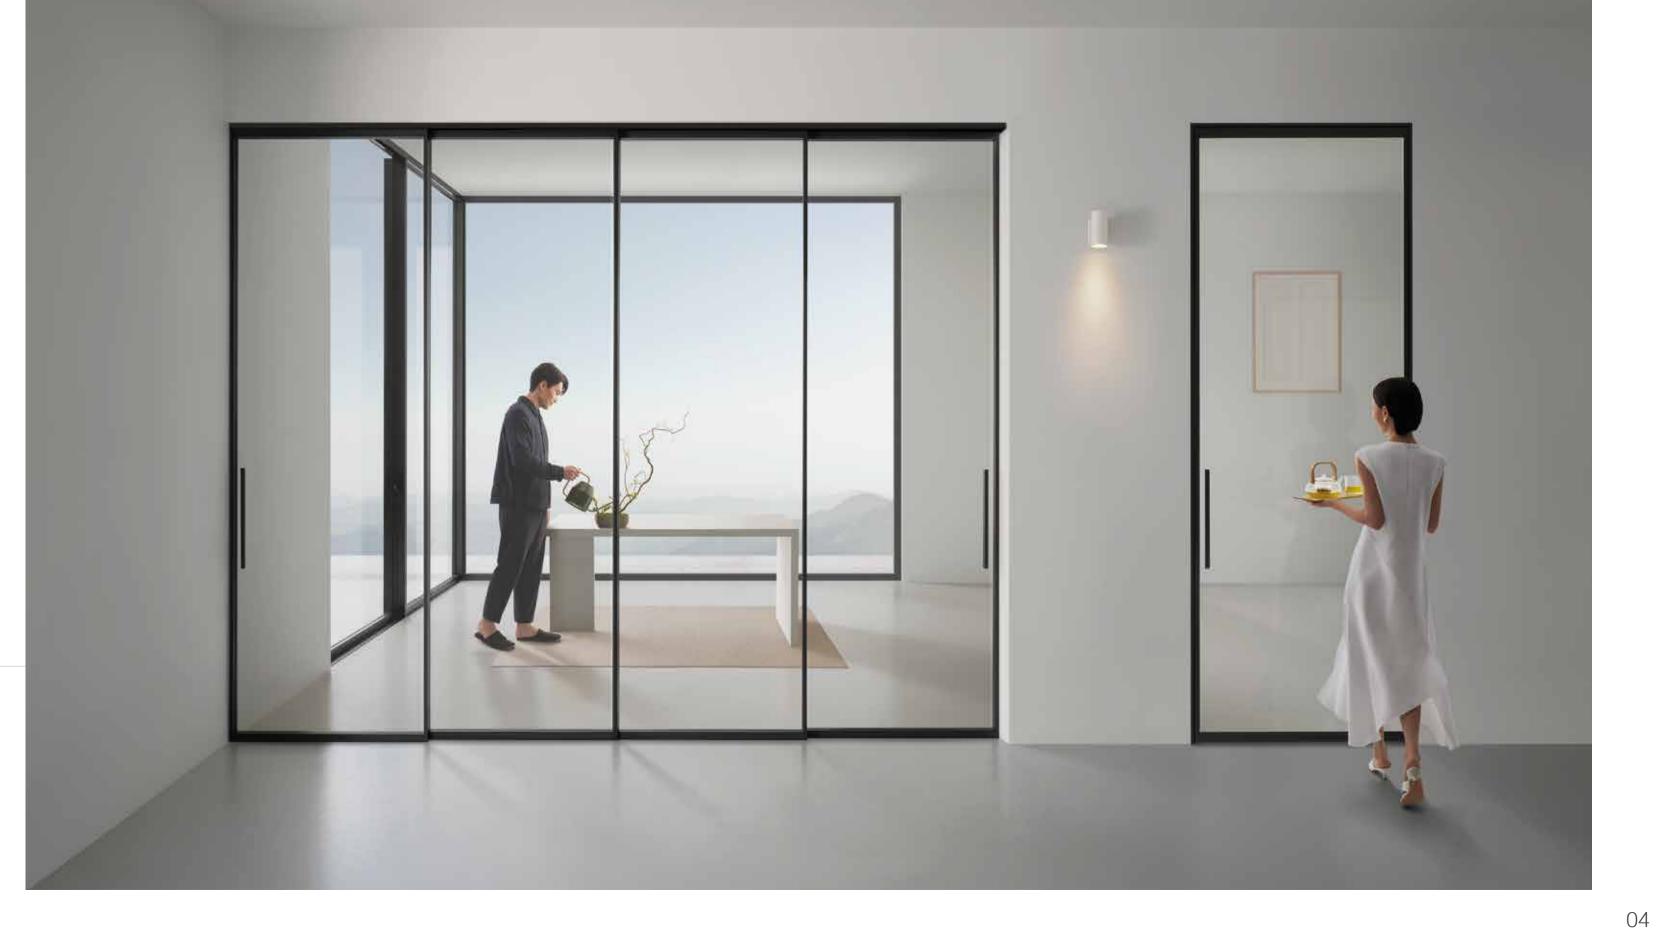

# Seamless connection,

eliminating boundaries

Enhancing flow and bringing perfect harmony to the way you live.

#### **Designed to match**

**IN16**, TOSTEM's new interior series, harmonizes effortlessly with exterior products, offering unified colors, finishes, and forms for a truly seamless living experience, inside and out.

#### Offer seamless connection between interior and exterior spaces

Enhancing the flow and harmony of your environment. With innovative design and cutting-edge technology, TOSTEM's elevates the transition, bringing the outdoors in and vice versa, for a truly fluid and open living experience.

#### **Hanging door**

Redefines modern design with its sleek and unified vertical profiles that create a clean, seamless look. TOSTEM's advanced materials ensure smooth, silent operation while maintaining durability and style.