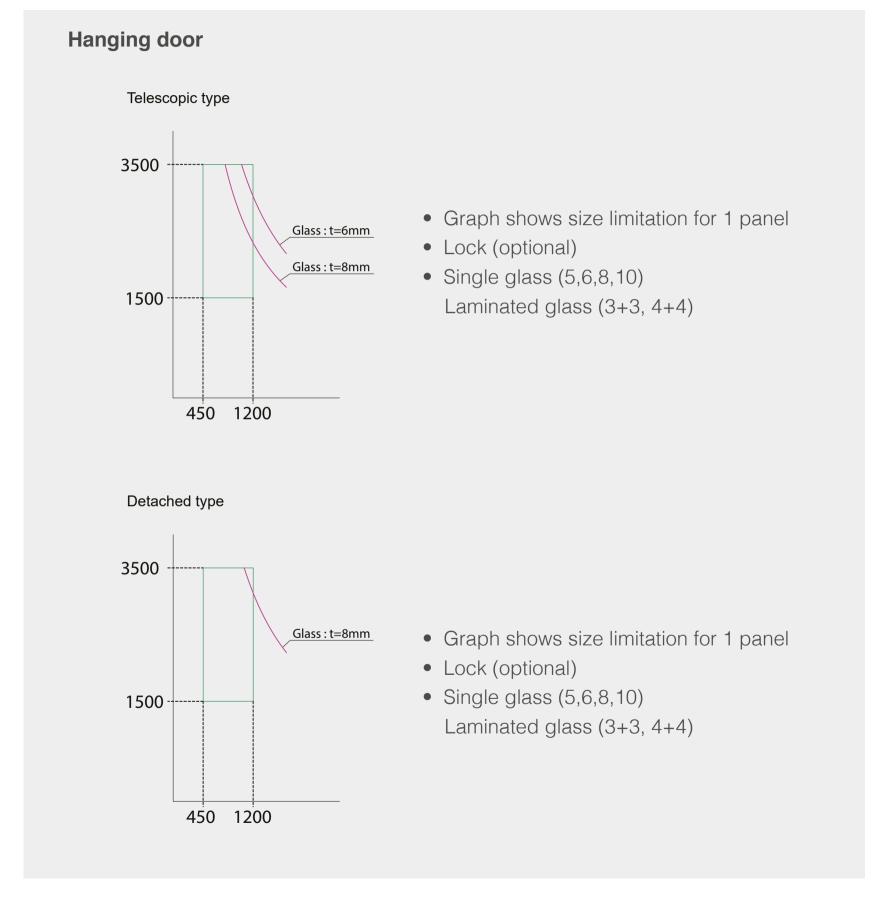

#### **Hanging door**

Redefines modern design with its sleek and unified vertical profiles that create a clean, seamless look. TOSTEM's advanced materials ensure smooth, silent operation while maintaining durability and style.

#### **Telescopic motion**

Connected and smooth operation Ensure smooth and stable sliding seamlessly adapt into various spaces.

#### **Suspension roller**

system.