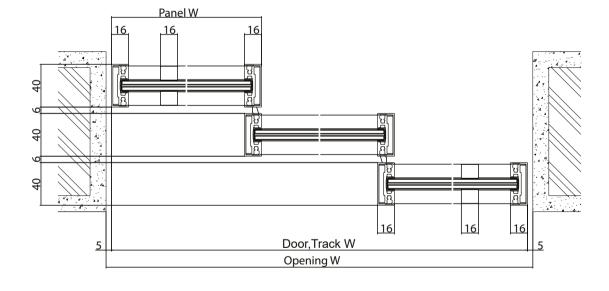

### Hanging door

Vertical section: 3 panels on 3 tracks in-wall hanging door (Telescopic type)

Horizontal section: 3 panels on 3 tracks in-wall hanging door (Telescopic type)