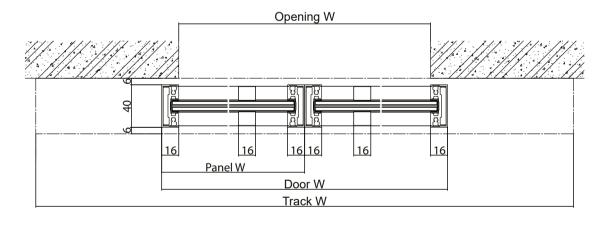

### Hanging door

Vertical section: 2 panels on 1 track on-wall hanging door (Detached type)

Horizontal section: 2 panels on 1 track on-wall hanging door (Detached type)