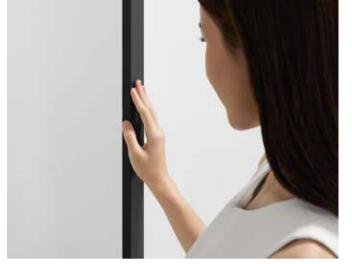

#### Seamless minimal design

With IN16, we put the working hardware inside the frame because it is meant to work, not to be looked at. This means your eyes don't snag on any protruding parts, caps, or screws.

#### **Refined & Premium**

No visible screws, no caps — Just seamless design that speaks in clean lines and quiet elegance.

Our flush glazing channel creates a clean, uninterrupted look — where glass meets frame in perfect alignment, and design feels effortlessly elevated.